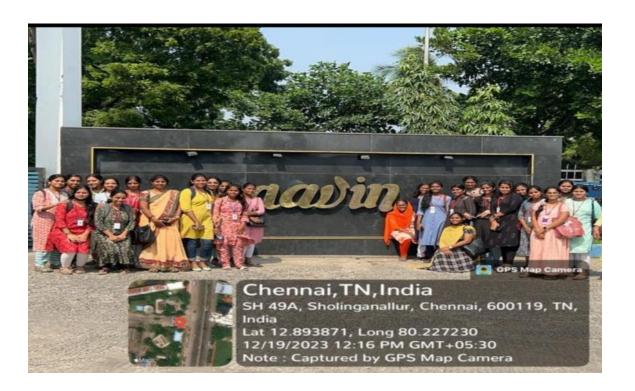

## **INDUSTRIAL VISIT**

The students of second year B. Com BFE visited Aavin, Sholinganallur. This was performed to expose students to the production process of dairy products. The students were briefed about the dairy plant operations and then visited the plant. The employees explained the process of homogenization and pasteurization of milk. The students felt that the industrial visit was educative and informative.

In pictures – Undergraduate second year B.COM (BFE) students with faculties attended the industrial visit at AAVIN.

\*\*\*\*\*