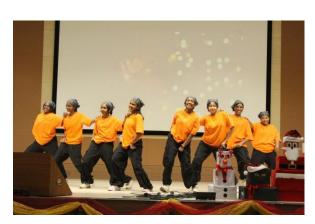

The celebration featured cultural performances organised by students and alumnae, highlighting the community's talent and creativity. The senior alumnae were honoured with potted plants in recognition of their accomplishments. Engaging activities were also organised, fostering active participation and enthusiasm among attendees. The programme concluded with a captivating performance of Christmas carols by the faculty of Stella Maris College, which contributed to the festive ambiance of the event. Santa Claus made a special appearance, engaging with the alumnae and adding to the celebratory spirit. The event wrapped up with a vote of thanks and a group photograph to commemorate the occasion. The alumnae, creating an opportunity for interaction and connection, set up additional stalls.