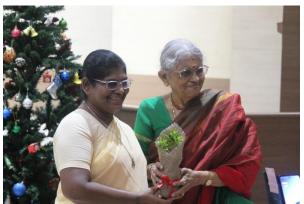

The celebration featured cultural performances organised by students and alumnae, highlighting the community's talent and creativity. The senior alumnae were honoured with potted plants in recognition of their accomplishments. Engaging activities were also organised, fostering active participation and enthusiasm among attendees. The programme concluded with a captivating performance of Christmas carols by the faculty of Stella Maris College, which contributed to the festive ambiance of the event. Santa Claus made a special appearance, engaging with the alumnae and adding to the celebratory spirit. The event wrapped up with a vote of thanks and a group photograph to commemorate the occasion. The alumnae, creating an opportunity for interaction and connection, set up additional stalls.