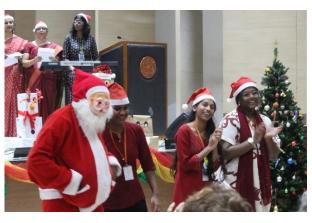

The celebration featured cultural performances organised by students and alumnae, highlighting the community's talent and creativity. The senior alumnae were honoured with potted plants in recognition of their accomplishments. Engaging activities were also organised, fostering active participation and enthusiasm among attendees. The programme concluded with a captivating performance of Christmas carols by the faculty of Stella Maris College, which contributed to the festive ambiance of the event. Santa Claus made a special appearance, engaging with the alumnae and adding to the celebratory spirit. The event wrapped up with a vote of thanks and a group photograph to commemorate the occasion. The alumnae, creating an opportunity for interaction and connection, set up additional stalls.