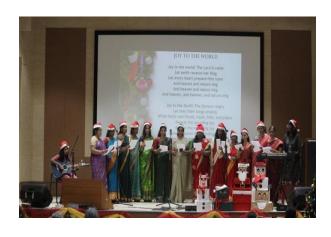

The celebration featured cultural performances organised by students and alumnae, highlighting the community's talent and creativity. The senior alumnae were honoured with potted plants in recognition of their accomplishments. Engaging activities were also organised, fostering active participation and enthusiasm among attendees. The programme concluded with a captivating performance of Christmas carols by the faculty of Stella Maris College, which contributed to the festive ambiance of the event. Santa Claus made a special appearance, engaging with the alumnae and adding to the celebratory spirit. The event wrapped up with a vote of thanks and a group photograph to commemorate the occasion. The alumnae, creating an opportunity for interaction and connection, set up additional stalls.