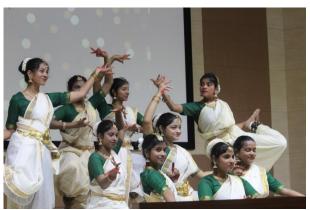

The celebration featured cultural performances organised by students and alumnae, highlighting the community's talent and creativity. The senior alumnae were honoured with potted plants in recognition of their accomplishments. Engaging activities were also organised, fostering active participation and enthusiasm among attendees. The programme concluded with a captivating performance of Christmas carols by the faculty of Stella Maris College, which contributed to the festive ambiance of the event. Santa Claus made a special appearance, engaging with the alumnae and adding to the celebratory spirit. The event wrapped up with a vote of thanks and a group photograph to commemorate the occasion. The alumnae, creating an opportunity for interaction and connection, set up additional stalls.