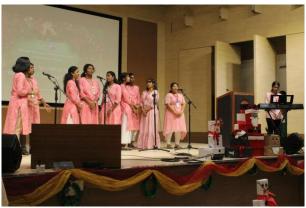

The celebration featured cultural performances organised by students and alumnae, highlighting the community's talent and creativity. The senior alumnae were honoured with potted plants in recognition of their accomplishments. Engaging activities were also organised, fostering active participation and enthusiasm among attendees. The programme concluded with a captivating performance of Christmas carols by the faculty of Stella Maris College, which contributed to the festive ambiance of the event. Santa Claus made a special appearance, engaging with the alumnae and adding to the celebratory spirit. The event wrapped up with a vote of thanks and a group photograph to commemorate the occasion. The alumnae, creating an opportunity for interaction and connection, set up additional stalls.