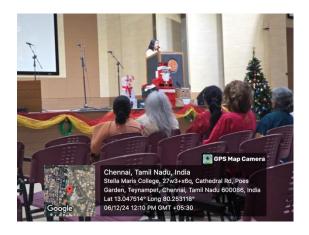

The celebration featured cultural performances organised by students and alumnae, highlighting the community's talent and creativity. The senior alumnae were honoured with potted plants in recognition of their accomplishments. Engaging activities were also organised, fostering active participation and enthusiasm among attendees. The programme concluded with a captivating performance of Christmas carols by the faculty of Stella Maris College, which contributed to the festive ambiance of the event. Santa Claus made a special appearance, engaging with the alumnae and adding to the celebratory spirit. The event wrapped up with a vote of thanks and a group photograph to commemorate the occasion. The alumnae, creating an opportunity for interaction and connection, set up additional stalls.