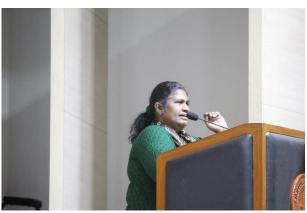

## **Annual Alumnae Meet and Christmas Celebration 2024**

The Annual Alumnae Meet and Christmas Celebration was held on December 6, 2024, attracting approximately 240 alumnae. The event commenced with an invocation and a prayer song performed by the SSG Choir. Dr. Sr. Stella Mary, fmm, Principal of Stella Maris College and President of the Alumnae Association of Stella Maris College (AASMC), warmly welcomed all attendees. The chief guest for the occasion was Ms. Majella Philip, a distinguished alumna of the Commerce Department from the Class of 1985, who currently serves as Principal of Babaji Vidhyashram in Chennai. Ms. Philip delivered a thoughtful Christmas message and shared valuable insights based on her experiences at the College.