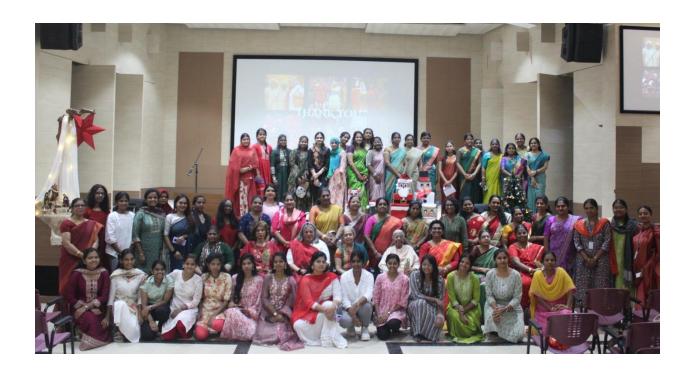

The celebration featured cultural performances organised by students and alumnae, highlighting the community's talent and creativity. The senior alumnae were honoured with potted plants in recognition of their accomplishments. Engaging activities were also organised, fostering active participation and enthusiasm among attendees. The programme concluded with a captivating performance of Christmas carols by the faculty of Stella Maris College, which contributed to the festive ambiance of the event. Santa Claus made a special appearance, engaging with the alumnae and adding to the celebratory spirit. The event wrapped up with a vote of thanks and a group photograph to commemorate the occasion. The alumnae, creating an opportunity for interaction and connection, set up additional stalls.