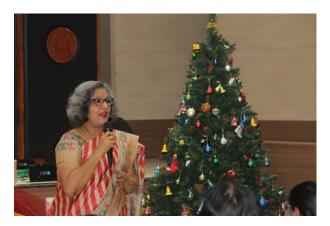

## **Annual Alumnae Meet and Christmas Celebration 2024**

The Annual Alumnae Meet and Christmas Celebration was held on December 6, 2024, attracting approximately 240 alumnae. The event commenced with an invocation and a prayer song performed by the SSG Choir. Dr. Sr. Stella Mary, fmm, Principal of Stella Maris College and President of the Alumnae Association of Stella Maris College (AASMC), warmly welcomed all attendees. The chief guest for the occasion was Ms. Majella Philip, a distinguished alumna of the Commerce Department from the Class of 1985, who currently serves as Principal of Babaji Vidhyashram in Chennai. Ms. Philip delivered a thoughtful Christmas message and shared valuable insights based on her experiences at the College.